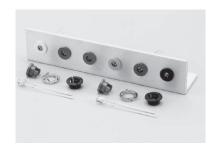

## Part No.: **PZ-3 series** (10pcs/pack)

- This is used for one-touch fitting of LED for  $\phi$  3 to a panel.
- By fitting LED to this product and pushing it into the deep side after inserting a spring washer, it can be fixed to a panel with one touch.
- Six colors (BLACK, RED, YELLOW, GREEN, BLUE, WHITE) are available for the bracket.
- Please confirm the mountable size of LED prior to ordering.
- Material Resin part: PBT (UL94V-0) Spring washer: Stainless steel
- Thickness of panel that can be fit: 1.0 mm to 2.0 mm
- Panel fitting hole diameter:  $\phi$  6.1 to  $\phi$  6.2
- Operating temperature range: -40 to + 125℃

#### Example of usage