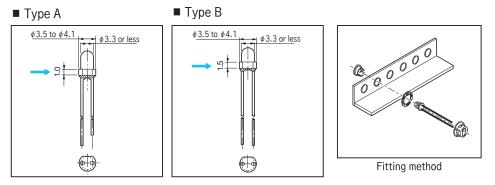

## Mountable size of LED

#### Dimension

How to order • For type A PZ-3-1 RED Please specify the color. (BLACK, RED, YELLOW, GREEN, BLUE, WHITE) 00 For type B PZ-3-1.5 RED Please specify the color. (BLACK, RED, YELLOW, GREEN, BLUE, WHITE)

As the size varies depending on LED manufacturer, please confirm whether it can be used by actually fitting prior to use.