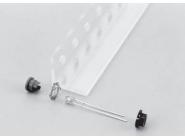

# MAC EIGHT CO., LTD. terminals for boards

# LED fitting bracket for panel (for $\phi$ 3)

## Part No.: **PZ-3 series** (10pcs/pack)

- This is used for one-touch fitting of LED for  $\phi$  3 to a panel.
- By fitting LED to this product and pushing it into the deep side after inserting a spring washer, it can be fixed to a panel with one touch.
- Six colors (BLACK, RED, YELLOW, GREEN, BLUE, WHITE) are available for the bracket.
- Please confirm the mountable size of LED prior to ordering.
- Material Resin part: PBT (UL94V-0) Spring washer: Stainless steel
- Thickness of panel that can be fit: 1.0 mm to 2.0 mm
- Panel fitting hole diameter:  $\phi$  6.1 to  $\phi$  6.2
- Operating temperature range: -40 to + 125℃



#### Example of usage



## Mountable size of LED





#### Dimension



How to order • For type A PZ-3-1 RED Please specify the color. (BLACK, RED, YELLOW, GREEN, BLUE, WHITE) 00 For type B PZ-3-1.5 RED Please specify the color. (BLACK, RED, YELLOW, GREEN, BLUE, WHITE)

As the size varies depending on LED manufacturer, please confirm whether it can be used by actually fitting prior to use.