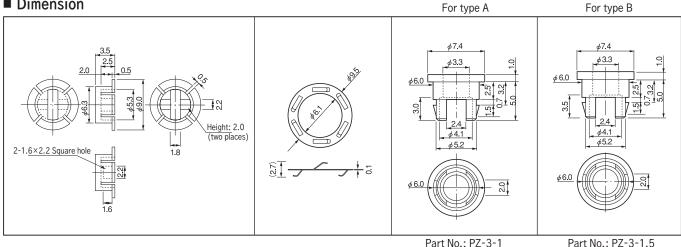

#### Dimension

How to order • For type A PZ-3-1 RED Please specify the color. (BLACK, RED, YELLOW, GREEN, BLUE, WHITE) 00 For type B PZ-3-1.5 RED Please specify the color. (BLACK, RED, YELLOW, GREEN, BLUE, WHITE)

As the size varies depending on LED manufacturer, please confirm whether it can be used by actually fitting prior to use.