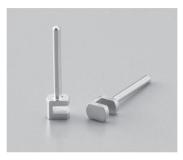

## SK series (100pcs/pack)

- This terminal allows vertical fitting of a pin by inserting from the side of a PC board.
- After inserting, please solder the pin to the land to fix it
- The adaptive PC board thickness is t1.0 and t1.6
- Material: Brass
- Finish: Gold plating over nickel base
- Rated current: 7A