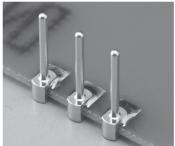

# MACEIGHT CO., LTD. terminals for boards

# Side fitting pin

## SK series (100pcs/pack)

- This terminal allows vertical fitting of a pin by inserting from the side of a PC board.
- After inserting, please solder the pin to the land to fix it
- The adaptive PC board thickness is t1.0 and t1.6
- Material: Brass
- Finish: Gold plating over nickel base
- Rated current: 7A



# Example of usage



#### Part No.

| Part No.     | A    | Н  | Adaptive PC board thickness |
|--------------|------|----|-----------------------------|
| SK-10-5-1.0  |      | 5  | 1.0                         |
| SK-10-8-1.0  | 1.10 | 8  | 1.0                         |
| SK-10-10-1.0 |      | 10 | 1.0                         |
| SK-10-5-1.6  |      | 5  | 1.6                         |
| SK-10-8-1.6  | 1.70 | 8  | 1.6                         |
| SK-10-10-1.6 |      | 10 | 1.6                         |

### Dimension



#### Recommended land information