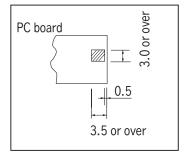

by inserting from the side of a PC board.
- After inserting, please solder the pin to the land to fix it
- The adaptive PC board thickness is t1.0 and t1.6
- Material: Brass
- Finish: Gold plating over nickel base
- Rated current: 7A



# Example of usage



#### Part No.

| Part No.     | A    | Н  | Adaptive PC board thickness |
|--------------|------|----|-----------------------------|
| SK-10-5-1.0  |      | 5  | 1.0                         |
| SK-10-8-1.0  | 1.10 | 8  | 1.0                         |
| SK-10-10-1.0 |      | 10 | 1.0                         |
| SK-10-5-1.6  |      | 5  | 1.6                         |
| SK-10-8-1.6  | 1.70 | 8  | 1.6                         |
| SK-10-10-1.6 |      | 10 | 1.6                         |

### Dimension



#### Recommended land information