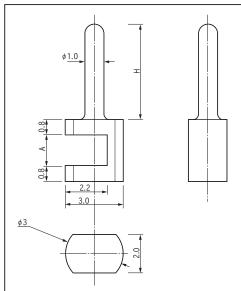

#### Part No.

| Part No.     | A    | Н  | Adaptive PC board thickness |
|--------------|------|----|-----------------------------|
| SK-10-5-1.0  |      | 5  | 1.0                         |
| SK-10-8-1.0  | 1.10 | 8  | 1.0                         |
| SK-10-10-1.0 |      | 10 | 1.0                         |
| SK-10-5-1.6  |      | 5  | 1.6                         |
| SK-10-8-1.6  | 1.70 | 8  | 1.6                         |
| SK-10-10-1.6 |      | 10 | 1.6                         |

### Dimension