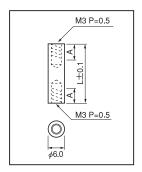

## ■ RP type (for M3)

| Part No. | А            | L    |
|----------|--------------|------|
| RP-5     | Through hole | 5    |
| RP-7.5   | Through hole | 7.5  |
| RP-10    | Through hole | 10   |
| RP-12.5  | Through hole | 12.5 |
| RP-15    | Through hole | 15   |
| RP-17.5  | Through hole | 17.5 |
| RP-20    | Through hole | 20   |
| RP-25    | 10 or over   | 25   |
| RP-30    | 10 or over   | 30   |