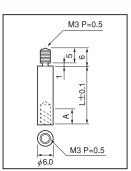

## ■ RQ type (for M3)

| Part No. | А          | L    |
|----------|------------|------|
| RQ-5     | 2 or over  | 5    |
| RQ-7.5   | 4 or over  | 7.5  |
| RQ-10    | 6 or over  | 10   |
| RQ-12.5  | 6 or over  | 12.5 |
| RQ-15    | 10 or over | 15   |
| RQ-17.5  | 10 or over | 17.5 |
| RQ-20    | 10 or over | 20   |
| RQ-25    | 10 or over | 25   |
| RQ-30    | 10 or over | 30   |