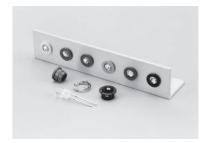

## Mountable size of LED

Fitting method

Example of usage

#### LED fitting bracket for panel (for $\phi$ 5) Part No.: **PZ-5** (10pcs/pack)

- This is used for one-touch fitting of LED for  $\phi$  5 to a panel.
- By fitting LED to this product and pushing it into the deep side after inserting a spring washer, it can be fixed to a panel with one touch.
- Six colors (BLACK, RED, YELLOW, GREEN, BLUE, WHITE) are available for the bracket.
- Please confirm the mountable size of LED prior to ordering.
- Material Resin part: PBT (UL94V-0) Spring washer: Stainless steel
- Thickness of panel that can be fit: 1.0 mm to 2.0 mm
- Panel fitting hole diameter:  $\phi$  7.4 to  $\phi$  7.5
- Operating temperature range: −40 to + 125℃