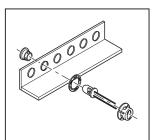

## Mountable size of LED

Fitting method

Example of usage

#### LED fitting bracket for panel (for $\phi$ 5) Part No.: **PZ-5** (10pcs/pack)

- This is used for one-touch fitting of LED for  $\phi$  5 to a panel.
- By fitting LED to this product and pushing it into the deep side after inserting a spring washer, it can be fixed to a panel with one touch.
- Six colors (BLACK, RED, YELLOW, GREEN, BLUE, WHITE) are available for the bracket.
- Please confirm the mountable size of LED prior to ordering.
- Material Resin part: PBT (UL94V-0) Spring washer: Stainless steel
- Thickness of panel that can be fit: 1.0 mm to 2.0 mm
- Panel fitting hole diameter:  $\phi$  7.4 to  $\phi$  7.5
- Operating temperature range: −40 to + 125℃