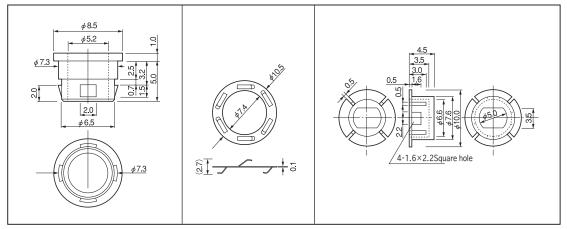

## Dimension

#### LED fitting bracket for panel (for $\phi$ 5) Part No.: **PZ-5** (10pcs/pack)

- This is used for one-touch fitting of LED for  $\phi$  5 to a panel.
- By fitting LED to this product and pushing it into the deep side after inserting a spring washer, it can be fixed to a panel with one touch.
- Six colors (BLACK, RED, YELLOW, GREEN, BLUE, WHITE) are available for the bracket.
- Please confirm the mountable size of LED prior to ordering.
- Material Resin part: PBT (UL94V-0) Spring washer: Stainless steel
- Thickness of panel that can be fit: 1.0 mm to 2.0 mm
- Panel fitting hole diameter:  $\phi$  7.4 to  $\phi$  7.5
- Operating temperature range: −40 to + 125℃