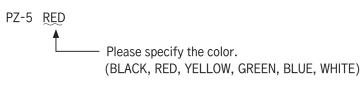

#### How to order

As the size varies depending on LED manufacturer, please confirm whether it can be used by actually fitting prior to use.

#### LED fitting bracket for panel (for $\phi$ 5) Part No.: **PZ-5** (10pcs/pack)

- This is used for one-touch fitting of LED for  $\phi$  5 to a panel.
- By fitting LED to this product and pushing it into the deep side after inserting a spring washer, it can be fixed to a panel with one touch.
- Six colors (BLACK, RED, YELLOW, GREEN, BLUE, WHITE) are available for the bracket.
- Please confirm the mountable size of LED prior to ordering.
- Material Resin part: PBT (UL94V-0) Spring washer: Stainless steel
- Thickness of panel that can be fit: 1.0 mm to 2.0 mm
- Panel fitting hole diameter:  $\phi$  7.4 to  $\phi$  7.5
- Operating temperature range: −40 to + 125℃