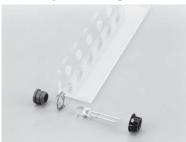

## Mountable size of LED

Fitting method

Example of usage

#### LED fitting bracket for panel (for $\phi$ 5) Part No.: **PZ-5** (10pcs/pack)

- This is used for one-touch fitting of LED for  $\phi$  5 to a panel.
- By fitting LED to this product and pushing it into the deep side after inserting a spring washer, it can be fixed to a panel with one touch.
- Six colors (BLACK, RED, YELLOW, GREEN, BLUE, WHITE) are available for the bracket.
- Please confirm the mountable size of LED prior to ordering.
- Material Resin part: PBT (UL94V-0) Spring washer: Stainless steel
- Thickness of panel that can be fit: 1.0 mm to 2.0 mm
- Panel fitting hole diameter:  $\phi$  7.4 to  $\phi$  7.5
- Operating temperature range: −40 to + 125℃