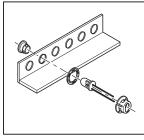

## Mountable size of LED

Fitting method

Example of usage

#### LED fitting bracket for panel (for $\phi$ 5) Part No.: **PZ-5** (10pcs/pack)

- This is used for one-touch fitting of LED for  $\phi$  5 to a panel.
- By fitting LED to this product and pushing it into the deep side after inserting a spring washer, it can be fixed to a panel with one touch.
- Six colors (BLACK, RED, YELLOW, GREEN, BLUE, WHITE) are available for the bracket.
- Please confirm the mountable size of LED prior to ordering.
- Material Resin part: PBT (UL94V-0) Spring washer: Stainless steel
- Thickness of panel that can be fit: 1.0 mm to 2.0 mm
- Panel fitting hole diameter:  $\phi$  7.4 to  $\phi$  7.5
- Operating temperature range: −40 to + 125℃