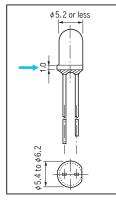

## Mountable size of LED

Fitting method

Example of usage

#### LED fitting bracket for panel (for $\phi$ 5) Part No.: **PZ-5** (10pcs/pack)

- This is used for one-touch fitting of LED for  $\phi$  5 to a panel.
- By fitting LED to this product and pushing it into the deep side after inserting a spring washer, it can be fixed to a panel with one touch.
- Six colors (BLACK, RED, YELLOW, GREEN, BLUE, WHITE) are available for the bracket.
- Please confirm the mountable size of LED prior to ordering.
- Material Resin part: PBT (UL94V-0) Spring washer: Stainless steel
- Thickness of panel that can be fit: 1.0 mm to 2.0 mm
- Panel fitting hole diameter:  $\phi$  7.4 to  $\phi$  7.5
- Operating temperature range: −40 to + 125℃