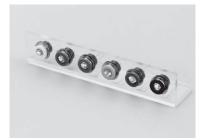

#### LED fitting bracket for panel (for $\phi$ 5) Part No.: **PZ-5** (10pcs/pack)

- This is used for one-touch fitting of LED for  $\phi$  5 to a panel.
- By fitting LED to this product and pushing it into the deep side after inserting a spring washer, it can be fixed to a panel with one touch.
- Six colors (BLACK, RED, YELLOW, GREEN, BLUE, WHITE) are available for the bracket.
- Please confirm the mountable size of LED prior to ordering.
- Material Resin part: PBT (UL94V-0) Spring washer: Stainless steel
- Thickness of panel that can be fit: 1.0 mm to 2.0 mm
- Panel fitting hole diameter:  $\phi$  7.4 to  $\phi$  7.5
- Operating temperature range: −40 to + 125℃

## Mountable size of LED

Fitting method

Example of usage