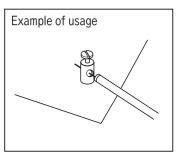

## MM series (100pcs/pack)

- This is used for fitting or removing a thin wire to a PC board.
- When fitting a small number of wires to a PC board, this product can be fit to any place and this makes pattern design very easy.
- Material: Brass
- Finish: Gold plating over nickel base
- Rated current: MM-1-1:10A
  - : MM-2-1:20A
- Screw: M1.0 pan head © nickel plating (MM-1-1)
  - : M1.7 pan head ⊕ nickel plating (MM-2-1)
- Printed board fitting hole diameter: φ 1.0 (MM-1-1)
  - $: \phi \ 1.6 (MM-2-1)$
- Diameter of electric wire that can be fit: φ 0.8 or less (MM-1-1)
  - $: \phi \ 1.5 \text{ or less (MM-2-1)}$
- Screw is included.