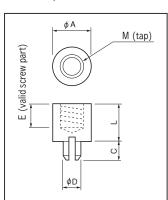

| Part No. | Plating | А | L   | С   | D    | Е   | M(Tap) | Printed board fitting hole | Printed board<br>land diameter | Printed board thickness |
|----------|---------|---|-----|-----|------|-----|--------|----------------------------|--------------------------------|-------------------------|
| PB-1-G   | Gold    | 6 | 6   | 3.3 | 2.02 | 3.5 | М3     | φ 2.0 to φ 2.1             | φ 7                            | 1.6, 2.0                |
| PB-1-S   | Tin     | 6 | 6   | 3.3 | 2.02 | 3.5 | М3     | φ 2.0 to φ 2.1             | φ7                             | 1.6, 2.0                |
| PB-2-G   | Gold    | 6 | 6.5 | 5   | 3.02 | 3.5 | М3     | φ 3.0 to φ 3.1             | φ7                             | 3.2                     |
| PB-2-S   | Tin     | 6 | 6.5 | 5   | 3.02 | 3.5 | M3     | φ 3.0 to φ 3.1             | φ7                             | 3.2                     |
| PB-3-G   | Gold    | 7 | 8   | 3.3 | 3.02 | 5   | M4     | φ 3.0 to φ 3.1             | φ8                             | 1.6, 2.0                |
| PB-3-S   | Tin     | 7 | 8   | 3.3 | 3.02 | 5   | M4     | φ 3.0 to φ 3.1             | φ8                             | 1.6, 2.0                |
| PB-4-G   | Gold    | 7 | 8   | 5   | 3.02 | 5   | M4     | φ 3.0 to φ 3.1             | φ8                             | 3.2                     |
| PB-4-S   | Tin     | 7 | 8   | 5   | 3.02 | 5   | M4     | φ 3.0 to φ 3.1             | φ8                             | 3.2                     |