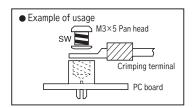

## Terminal for fitting crimping terminal

## PB series (1000pcs/pack)

- This crimping terminal is used for supplying power supply line to a mother board, etc.
- Use of this product is limited to through hole boards.
- Please set the land diameter of  $\phi$  7 or over for PB-1 and PB-2, and  $\phi$  8 or over for PB-3 and PB-4. Also, please ensure that the solder is lifted to the part face. (Tightening torque: 6kgf-cm or less)
- Material: Brass
- Finish G:Gold plating over nickel base
  S:Tin plating over nickel base
- Rated current: 30A