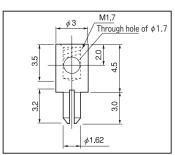

## MM series (100pcs/pack)

- This is used for fitting or removing a thin wire to a PC board.
- When fitting a small number of wires to a PC board, this product can be fit to any place and this makes pattern design very easy.
- Material: Brass
- Finish: Gold plating over nickel base
- Rated current: MM-1-1:10A
  - : MM-2-1:20A
- Screw: M1.0 pan head © nickel plating (MM-1-1)
  - : M1.7 pan head ⊕ nickel plating (MM-2-1)
- Printed board fitting hole diameter: φ 1.0 (MM-1-1)
  - $: \phi \ 1.6 (MM-2-1)$
- Diameter of electric wire that can be fit: φ 0.8 or less (MM-1-1)
  - $: \phi \ 1.5 \text{ or less (MM-2-1)}$
- Screw is included.

Part No.: MM-2-1