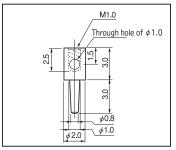

## MM series (100pcs/pack)

- This is used for fitting or removing a thin wire to a PC board.
- When fitting a small number of wires to a PC board, this product can be fit to any place and this makes pattern design very easy.
- Material: Brass
- Finish: Gold plating over nickel base
- Rated current: MM-1-1:10A
  - : MM-2-1:20A
- Screw: M1.0 pan head © nickel plating (MM-1-1)
  - : M1.7 pan head ⊕ nickel plating (MM-2-1)
- Printed board fitting hole diameter: φ 1.0 (MM-1-1)
  - $: \phi \ 1.6 (MM-2-1)$
- Diameter of electric wire that can be fit: φ 0.8 or less (MM-1-1)
  - $: \phi \ 1.5 \text{ or less (MM-2-1)}$
- Screw is included.