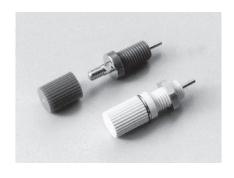

# Part No.: PN-8-1-A (10pcs/pack)

• Electric wire can be fit to this type of terminal for panel.

• Six colors, BLACK, RED, YELLOW, GREEN, BLUE and WHITE, are available.

• Material Pin part: Brass

Resin part: PPO (UL94V-1)

• Finish Pin part: Nickel plating

• Resin color: BLACK, RED, YELLOW, GREEN, BLUE, WHITE

• Rated current: 5A

• Insulation resistance:  $500M \Omega$  or over

Withstand voltage: 1000V AC, DC per minute
Operating temperature range: -40 to +125℃

Board thickness to which a panel can be fit: 0.5 mm to 5.0 mm

• Panel fitting hole diameter: φ 6.0