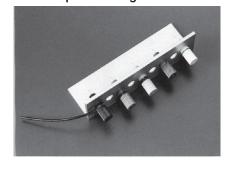

## ■ Example of usage

When OR-5-3-50 (with electric wire) is used for on the female side

★ The conventional type has no part for holding when tightening a nut. Therefore, a part for using spanners is added this time at the back edge to fix with spanners. (Part No.: PN-8-1-A)