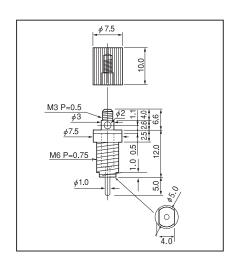

# Part No.: PN-8-1-A (10pcs/pack)

• Electric wire can be fit to this type of terminal for panel.

• Six colors, BLACK, RED, YELLOW, GREEN, BLUE and WHITE, are available.

• Material Pin part: Brass

Resin part: PPO (UL94V-1)

• Finish Pin part: Nickel plating

• Resin color: BLACK, RED, YELLOW, GREEN, BLUE, WHITE

• Rated current: 5A

• Insulation resistance:  $500M \Omega$  or over

Withstand voltage: 1000V AC, DC per minute
Operating temperature range: -40 to +125℃

Board thickness to which a panel can be fit: 0.5 mm to 5.0 mm

• Panel fitting hole diameter: φ 6.0