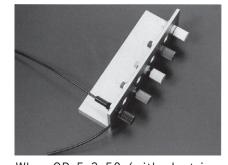

## ■ Example of usage

When OR-5-3-50 (with electric wire) is used for on the female side

★ The conventional type has no part for holding when tightening a nut. Therefore, a part for using spanners is added this time at the back edge to fix with spanners. (Part No.: PN-8-1-A)