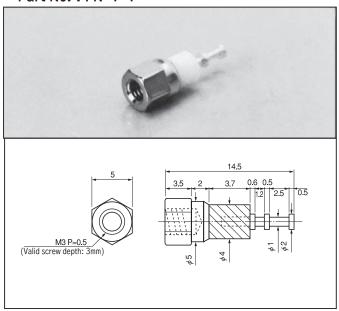

# Fluorine terminal for fitting with screw

# FN series (10pcs/pack)

• This is used for fitting with a screw to a chassis, etc. via an electric wire and for fitting a part.

• The upper metal part and the lower metal part are electrically insulated with fluorine.

• Withstand voltage: 2000V AC, DC per minute

Material Metal part: Brass

Resin part: Fluorine (UL94V-0)
• Finish Upper part: Tin plating over nickel base

Lower part: Nickel plating



### • Part No. : FN-1-0



#### • Part No. : FN-1-1



## • Part No. : FN-1-2



## • Part No.: FN-1-3



# Fluorine terminal for fitting with screw

## FN series (10pcs/pack)

• This is used for fitting with a screw to a chassis, etc. via an electric wire and for fitting a part.

• The upper metal part and the lower metal part are electrically insulated with fluorine.

• Withstand voltage: 2000V AC, DC per minute

• Material Metal part: Brass

Resin part: Fluorine (UL94V-0)

• Finish Upper part: Tin plating over nickel base

Lower part: Nickel plating



#### • Part No.: FN-2-1



### • Part No.: FN-2-2



### • Part No.: FN-2-3



• Part No.: FN-3-1