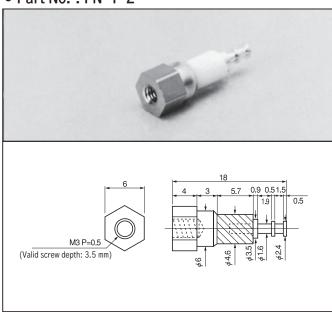

# Fluorine terminal for fitting with screw

# FN series (10pcs/pack)

• This is used for fitting with a screw to a chassis, etc. via an electric wire and for fitting a part.

• The upper metal part and the lower metal part are electrically insulated with fluorine.

• Withstand voltage: 2000V AC, DC per minute

Material Metal part: Brass

Resin part: Fluorine (UL94V-0)
• Finish Upper part: Tin plating over nickel base

Lower part: Nickel plating



### • Part No. : FN-1-0



#### • Part No. : FN-1-1



## • Part No. : FN-1-2



## • Part No.: FN-1-3



# Fluorine terminal for fitting with screw

## FN series (10pcs/pack)

• This is used for fitting with a screw to a chassis, etc. via an electric wire and for fitting a part.

• The upper metal part and the lower metal part are electrically insulated with fluorine.

• Withstand voltage: 2000V AC, DC per minute

• Material Metal part: Brass

Resin part: Fluorine (UL94V-0)

• Finish Upper part: Tin plating over nickel base

Lower part: Nickel plating



#### • Part No.: FN-2-1



### • Part No.: FN-2-2



### • Part No.: FN-2-3



• Part No.: FN-3-1