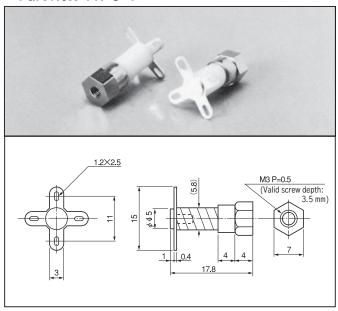

aterial Metal part: Brass

Resin part: Fluorine (UL94V-0)
• Finish Upper part: Tin plating over nickel base

Lower part: Nickel plating



### • Part No. : FN-1-0



#### • Part No. : FN-1-1



## • Part No. : FN-1-2



## • Part No.: FN-1-3



# Fluorine terminal for fitting with screw

## FN series (10pcs/pack)

• This is used for fitting with a screw to a chassis, etc. via an electric wire and for fitting a part.

• The upper metal part and the lower metal part are electrically insulated with fluorine.

• Withstand voltage: 2000V AC, DC per minute

• Material Metal part: Brass

Resin part: Fluorine (UL94V-0)

• Finish Upper part: Tin plating over nickel base

Lower part: Nickel plating



#### • Part No.: FN-2-1



### • Part No.: FN-2-2



### • Part No.: FN-2-3



• Part No.: FN-3-1