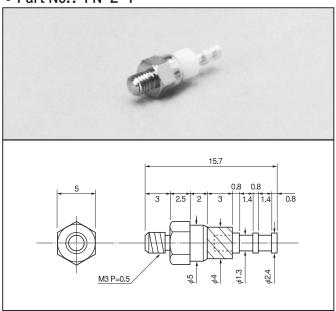

insulated with fluorine.

• Withstand voltage: 2000V AC, DC per minute

Material Metal part: Brass

Resin part: Fluorine (UL94V-0)
• Finish Upper part: Tin plating over nickel base

Lower part: Nickel plating



### • Part No. : FN-1-0



#### • Part No. : FN-1-1



## • Part No. : FN-1-2



## • Part No.: FN-1-3



# Fluorine terminal for fitting with screw

## FN series (10pcs/pack)

• This is used for fitting with a screw to a chassis, etc. via an electric wire and for fitting a part.

• The upper metal part and the lower metal part are electrically insulated with fluorine.

• Withstand voltage: 2000V AC, DC per minute

• Material Metal part: Brass

Resin part: Fluorine (UL94V-0)

• Finish Upper part: Tin plating over nickel base

Lower part: Nickel plating



#### • Part No.: FN-2-1



### • Part No.: FN-2-2



### • Part No.: FN-2-3



• Part No.: FN-3-1