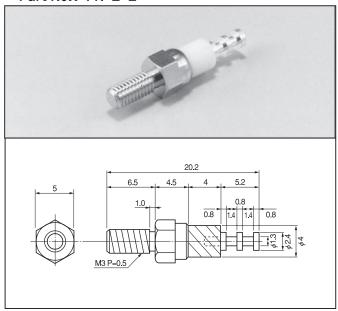

• Withstand voltage: 2000V AC, DC per minute

Material Metal part: Brass

Resin part: Fluorine (UL94V-0)
• Finish Upper part: Tin plating over nickel base

Lower part: Nickel plating



### • Part No. : FN-1-0



#### • Part No. : FN-1-1



## • Part No. : FN-1-2



## • Part No.: FN-1-3



# Fluorine terminal for fitting with screw

## FN series (10pcs/pack)

• This is used for fitting with a screw to a chassis, etc. via an electric wire and for fitting a part.

• The upper metal part and the lower metal part are electrically insulated with fluorine.

• Withstand voltage: 2000V AC, DC per minute

• Material Metal part: Brass

Resin part: Fluorine (UL94V-0)

• Finish Upper part: Tin plating over nickel base

Lower part: Nickel plating



#### • Part No.: FN-2-1



### • Part No.: FN-2-2



### • Part No.: FN-2-3



• Part No.: FN-3-1