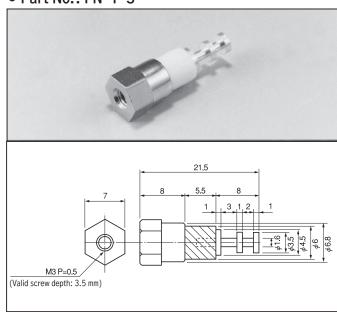

# Fluorine terminal for fitting with screw

# FN series (10pcs/pack)

• This is used for fitting with a screw to a chassis, etc. via an electric wire and for fitting a part.

• The upper metal part and the lower metal part are electrically insulated with fluorine.

• Withstand voltage: 2000V AC, DC per minute

Material Metal part: Brass

Resin part: Fluorine (UL94V-0)
• Finish Upper part: Tin plating over nickel base

Lower part: Nickel plating



### • Part No. : FN-1-0



#### • Part No. : FN-1-1



## • Part No. : FN-1-2



## • Part No.: FN-1-3



# Fluorine terminal for fitting with screw

## FN series (10pcs/pack)

• This is used for fitting with a screw to a chassis, etc. via an electric wire and for fitting a part.

• The upper metal part and the lower metal part are electrically insulated with fluorine.

• Withstand voltage: 2000V AC, DC per minute

• Material Metal part: Brass

Resin part: Fluorine (UL94V-0)

• Finish Upper part: Tin plating over nickel base

Lower part: Nickel plating



#### • Part No.: FN-2-1



### • Part No.: FN-2-2



### • Part No.: FN-2-3



• Part No.: FN-3-1