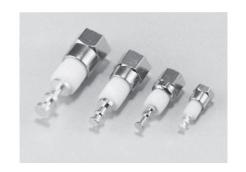

# Fluorine terminal for fitting with screw

# FN series (10pcs/pack)

• This is used for fitting with a screw to a chassis, etc. via an electric wire and for fitting a part.

• The upper metal part and the lower metal part are electrically insulated with fluorine.

• Withstand voltage: 2000V AC, DC per minute

Material Metal part: Brass

Resin part: Fluorine (UL94V-0)
• Finish Upper part: Tin plating over nickel base

Lower part: Nickel plating