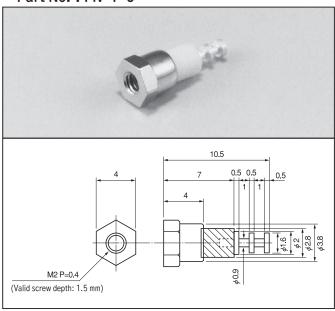

# Fluorine terminal for fitting with screw

# FN series (10pcs/pack)

• This is used for fitting with a screw to a chassis, etc. via an electric wire and for fitting a part.

• The upper metal part and the lower metal part are electrically insulated with fluorine.

• Withstand voltage: 2000V AC, DC per minute

Material Metal part: Brass

Resin part: Fluorine (UL94V-0)
• Finish Upper part: Tin plating over nickel base

Lower part: Nickel plating



### • Part No. : FN-1-0



#### • Part No. : FN-1-1



## • Part No. : FN-1-2



## • Part No.: FN-1-3



# Fluorine terminal for fitting with screw

## FN series (10pcs/pack)

• This is used for fitting with a screw to a chassis, etc. via an electric wire and for fitting a part.

• The upper metal part and the lower metal part are electrically insulated with fluorine.

• Withstand voltage: 2000V AC, DC per minute

• Material Metal part: Brass

Resin part: Fluorine (UL94V-0)

• Finish Upper part: Tin plating over nickel base

Lower part: Nickel plating



#### • Part No.: FN-2-1



### • Part No.: FN-2-2



### • Part No.: FN-2-3



• Part No.: FN-3-1