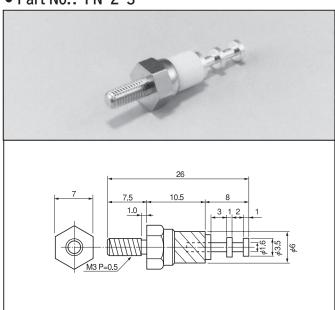

V AC, DC per minute

Material Metal part: Brass

Resin part: Fluorine (UL94V-0)
• Finish Upper part: Tin plating over nickel base

Lower part: Nickel plating



### • Part No. : FN-1-0



#### • Part No. : FN-1-1



## • Part No. : FN-1-2



## • Part No.: FN-1-3



# Fluorine terminal for fitting with screw

## FN series (10pcs/pack)

• This is used for fitting with a screw to a chassis, etc. via an electric wire and for fitting a part.

• The upper metal part and the lower metal part are electrically insulated with fluorine.

• Withstand voltage: 2000V AC, DC per minute

• Material Metal part: Brass

Resin part: Fluorine (UL94V-0)

• Finish Upper part: Tin plating over nickel base

Lower part: Nickel plating



#### • Part No.: FN-2-1



### • Part No.: FN-2-2



### • Part No.: FN-2-3



• Part No.: FN-3-1