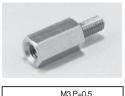

## **■** Metal type (stainless steel)

Spacer of hexagon shape for printed board (M3 type)

## 3SPS, 3SQS series (100pcs/pack)

• This is used for fitting a printed board to a chassis, etc.

• This is used under poor environment conditions.

Material: SUS-303Finish: Degreasing

## ■ 3SQS type (for M3)

|         |           | L  |
|---------|-----------|----|
| 3SQS-4  | 2 or over | 4  |
| 3SQS-5  | 2 or over | 5  |
| 3SQS-6  | 3 or over | 6  |
| 3SQS-7  | 4 or over | 7  |
| 3SQS-8  | 5 or over | 8  |
| 3SQS-9  | 6 or over | 9  |
| 3SQS-10 | 6 or over | 10 |
| 3SQS-11 | 6 or over | 11 |
| 3SQS-12 | 6 or over | 12 |
| 3SQS-13 | 6 or over | 13 |
| 3SQS-14 | 6 or over | 14 |
| 3SQS-15 | 6 or over | 15 |
| 3SQS-16 | 6 or over | 16 |
| 3SQS-17 | 6 or over | 17 |
| 3SQS-18 | 6 or over | 18 |
| 3SQS-19 | 6 or over | 19 |
| 3SQS-20 | 6 or over | 20 |
| 3SQS-21 | 6 or over | 21 |
| 3SQS-22 | 6 or over | 22 |
| 3SQS-23 | 6 or over | 23 |
| 3SQS-24 | 6 or over | 24 |
| 3SQS-25 | 6 or over | 25 |
| 3SQS-26 | 6 or over | 26 |
| 3SQS-27 | 6 or over | 27 |
| 3SQS-28 | 6 or over | 28 |
| 3SQS-29 | 6 or over | 29 |
| 3SQS-30 | 6 or over | 30 |
| 3SQS-35 | 6 or over | 35 |