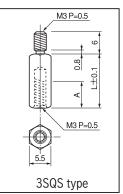

## ■ 3SQS type (for M3)

|         |           | L  |
|---------|-----------|----|
| 3SQS-4  | 2 or over | 4  |
| 3SQS-5  | 2 or over | 5  |
| 3SQS-6  | 3 or over | 6  |
| 3SQS-7  | 4 or over | 7  |
| 3SQS-8  | 5 or over | 8  |
| 3SQS-9  | 6 or over | 9  |
| 3SQS-10 | 6 or over | 10 |
| 3SQS-11 | 6 or over | 11 |
| 3SQS-12 | 6 or over | 12 |
| 3SQS-13 | 6 or over | 13 |
| 3SQS-14 | 6 or over | 14 |
| 3SQS-15 | 6 or over | 15 |
| 3SQS-16 | 6 or over | 16 |
| 3SQS-17 | 6 or over | 17 |
| 3SQS-18 | 6 or over | 18 |
| 3SQS-19 | 6 or over | 19 |
| 3SQS-20 | 6 or over | 20 |
| 3SQS-21 | 6 or over | 21 |
| 3SQS-22 | 6 or over | 22 |
| 3SQS-23 | 6 or over | 23 |
| 3SQS-24 | 6 or over | 24 |
| 3SQS-25 | 6 or over | 25 |
| 3SQS-26 | 6 or over | 26 |
| 3SQS-27 | 6 or over | 27 |
| 3SQS-28 | 6 or over | 28 |
| 3SQS-29 | 6 or over | 29 |
| 3SQS-30 | 6 or over | 30 |
| 3SQS-35 | 6 or over | 35 |

| Part No. | А         | L   |
|----------|-----------|-----|
| 3SQS-40  | 6 or over | 40  |
| 3SQS-45  | 6 or over | 45  |
| 3SQS-50  | 6 or over | 50  |
| 3SQS-55  | 6 or over | 55  |
| 3SQS-60  | 6 or over | 60  |
| 3SQS-65  | 6 or over | 65  |
| 3SQS-70  | 6 or over | 70  |
| 3SQS-75  | 6 or over | 75  |
| 3SQS-80  | 6 or over | 80  |
| 3SQS-85  | 6 or over | 85  |
| 3SQS-90  | 6 or over | 90  |
| 3SQS-95  | 6 or over | 95  |
| 3SQS-100 | 6 or over | 100 |