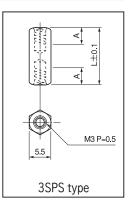

## ■ 3SPS type (for M3)

| Part No. | А            | L  |
|----------|--------------|----|
| 3SPS-3   | Through hole | 3  |
| 3SPS-4   | Through hole | 4  |
| 3SPS-5   | Through hole | 5  |
| 3SPS-6   | Through hole | 6  |
| 3SPS-7   | Through hole | 7  |
| 3SPS-8   | Through hole | 8  |
| 3SPS-9   | Through hole | 9  |
| 3SPS-10  | Through hole | 10 |
| 3SPS-11  | Through hole | 11 |
| 3SPS-12  | Through hole | 12 |
| 3SPS-13  | Through hole | 13 |
| 3SPS-14  | Through hole | 14 |
| 3SPS-15  | Through hole | 15 |
| 3SPS-16  | 6 or over    | 16 |
| 3SPS-17  | 6 or over    | 17 |
| 3SPS-18  | 6 or over    | 18 |
| 3SPS-19  | 6 or over    | 19 |
| 3SPS-20  | 6 or over    | 20 |
| 3SPS-21  | 6 or over    | 21 |
| 3SPS-22  | 6 or over    | 22 |
| 3SPS-23  | 6 or over    | 23 |
| 3SPS-24  | 6 or over    | 24 |
| 3SPS-25  | 6 or over    | 25 |
| 3SPS-26  | 6 or over    | 26 |
| 3SPS-27  | 6 or over    | 27 |
| 3SPS-28  | 6 or over    | 28 |
| 3SPS-29  | 6 or over    | 29 |
| 3SPS-30  | 6 or over    | 30 |

| Part No. | А         | L   |
|----------|-----------|-----|
| 3SPS-35  | 6 or over | 35  |
| 3SPS-40  | 6 or over | 40  |
| 3SPS-45  | 6 or over | 45  |
| 3SPS-50  | 6 or over | 50  |
| 3SPS-55  | 6 or over | 55  |
| 3SPS-60  | 6 or over | 60  |
| 3SPS-65  | 6 or over | 65  |
| 3SPS-70  | 6 or over | 70  |
| 3SPS-75  | 6 or over | 75  |
| 3SPS-80  | 6 or over | 80  |
| 3SPS-85  | 6 or over | 85  |
| 3SPS-90  | 6 or over | 90  |
| 3SPS-95  | 6 or over | 95  |
| 3SPS-100 | 6 or over | 100 |