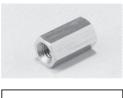

## **■** Metal type (stainless steel)

Spacer of hexagon shape for printed board (M3 type)

## 3SPS, 3SQS series (100pcs/pack)

• This is used for fitting a printed board to a chassis, etc.

• This is used under poor environment conditions.

Material: SUS-303Finish: Degreasing

## ■ 3SPS type (for M3)

| Part No. | А            | L  |
|----------|--------------|----|
| 3SPS-3   | Through hole | 3  |
| 3SPS-4   | Through hole | 4  |
| 3SPS-5   | Through hole | 5  |
| 3SPS-6   | Through hole | 6  |
| 3SPS-7   | Through hole | 7  |
| 3SPS-8   | Through hole | 8  |
| 3SPS-9   | Through hole | 9  |
| 3SPS-10  | Through hole | 10 |
| 3SPS-11  | Through hole | 11 |
| 3SPS-12  | Through hole | 12 |
| 3SPS-13  | Through hole | 13 |
| 3SPS-14  | Through hole | 14 |
| 3SPS-15  | Through hole | 15 |
| 3SPS-16  | 6 or over    | 16 |
| 3SPS-17  | 6 or over    | 17 |
| 3SPS-18  | 6 or over    | 18 |
| 3SPS-19  | 6 or over    | 19 |
| 3SPS-20  | 6 or over    | 20 |
| 3SPS-21  | 6 or over    | 21 |
| 3SPS-22  | 6 or over    | 22 |
| 3SPS-23  | 6 or over    | 23 |
| 3SPS-24  | 6 or over    | 24 |
| 3SPS-25  | 6 or over    | 25 |
| 3SPS-26  | 6 or over    | 26 |
| 3SPS-27  | 6 or over    | 27 |
| 3SPS-28  | 6 or over    | 28 |
| 3SPS-29  | 6 or over    | 29 |
| 3SPS-30  | 6 or over    | 30 |