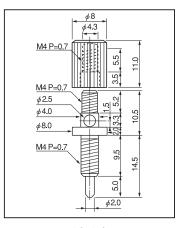

## Part No.: **PG-1-1**、**PG-1-2**、**PG-1-3** (10pcs/pack)

• This is used for pulling out the earth wire from a panel.

• Material: Brass

Finish: Nickel plating

• Thickness of panel that can be fit: 0.5mm to 2.0mm (PG-1-1)

0.5mm to 3.0mm (PG-1-2)

1.0mm to 4.0mm (PG-1-3)

• Panel fitting hole diameter: PG-1-1: φ 2.1

PG-1-2: *ϕ* 3.2

PG-1-3: φ 4.2

PG-1-2 PG-1-3

★ This product includes nut, spring washer and flat washer.