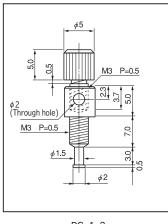

## Part No.: **PG-2-1** (10pcs/pack)

 This is used for fitting to a panel, hooking an oscilloscope probe on the earth side, etc.

• Material: Brass

Finish: Nickel plating

• Thickness of panel that can be fit: 0.5mm to 3.0mm

• Panel fitting hole diameter: φ 3.2

FG 2 1

★ This product includes nut, spring washer and flat washer.