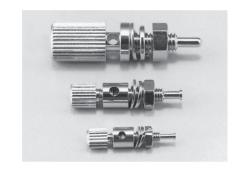

## Part No.: **PG-1-1**、**PG-1-2**、**PG-1-3** (10pcs/pack)

• This is used for pulling out the earth wire from a panel.

• Material: Brass

Finish: Nickel plating

• Thickness of panel that can be fit: 0.5mm to 2.0mm (PG-1-1)

0.5mm to 3.0mm (PG-1-2)

1.0mm to 4.0mm (PG-1-3)

• Panel fitting hole diameter: PG-1-1: φ 2.1

PG-1-2: *ϕ* 3.2

PG-1-3: φ 4.2

PG-1-2 PG-1-3

★ This product includes nut, spring washer and flat washer.