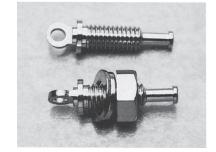

## Part No.: **PG-1-1**、**PG-1-2**、**PG-1-3** (10pcs/pack)

• This is used for pulling out the earth wire from a panel.

• Material: Brass

Finish: Nickel plating

• Thickness of panel that can be fit: 0.5mm to 2.0mm (PG-1-1)

0.5mm to 3.0mm (PG-1-2)

1.0mm to 4.0mm (PG-1-3)

• Panel fitting hole diameter: PG-1-1: φ 2.1

PG-1-2: *ϕ* 3.2

PG-1-3: φ 4.2

PG-1-2 PG-1-3

★ This product includes nut, spring washer and flat washer.