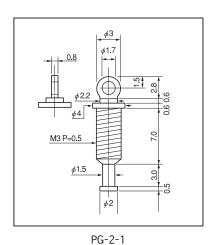

## Part No.: **PG-2-1** (10pcs/pack)

 This is used for fitting to a panel, hooking an oscilloscope probe on the earth side, etc.

• Material: Brass

Finish: Nickel plating

• Thickness of panel that can be fit: 0.5mm to 3.0mm

• Panel fitting hole diameter: φ 3.2

FG 2 1

★ This product includes nut, spring washer and flat washer.