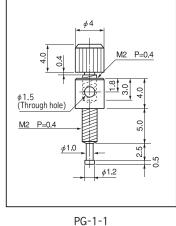

## Part No.: **PG-1-1**、**PG-1-2**、**PG-1-3** (10pcs/pack)

• This is used for pulling out the earth wire from a panel.

• Material: Brass

Finish: Nickel plating

• Thickness of panel that can be fit: 0.5mm to 2.0mm (PG-1-1)

0.5mm to 3.0mm (PG-1-2)

1.0mm to 4.0mm (PG-1-3)

• Panel fitting hole diameter: PG-1-1: φ 2.1

PG-1-2: *ϕ* 3.2

PG-1-3: φ 4.2

PG-1-2 PG-1-3

★ This product includes nut, spring washer and flat washer.