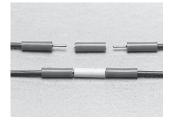

## Bidirectional relay socket

## RR series (10pcs/pack)

- By inserting the male pin from the both directions, this can perform relay.
- Six colors for resin, BLACK, RED, YELLOW, GREEN, BLUE and WHITE, are available.
- Material Pin part: Brass