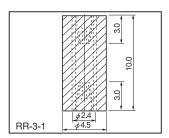

• Rated current: 1A (RR-2-1)

5A (RR-3-1)

• Withstand voltage: 1000V AC, DC per minute

• Contact resistance:  $10m \Omega$  or less

• Insertion / removal durability: 100 cycles

• Insertion / removal forces: 70g or over (RR-2-1)

: 150g or over (RR-3-1)

 $\bullet$  Adaptive male pin diameter:  $\phi$  0.45 to  $\phi$  0.6 (RR-2-1)

 $\phi$  0.8 to  $\phi$  1.0 (RR-3-1)

Operating temperature range: -40 to +85℃

OP-1 series and RR-2-1