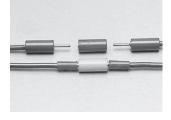

## Bidirectional relay socket

## RR series (10pcs/pack)

- By inserting the male pin from the both directions, this can perform relay.
- Six colors for resin, BLACK, RED, YELLOW, GREEN, BLUE and WHITE, are available.
- Material Pin part: Brass