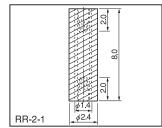

• Rated current: 1A (RR-2-1)

5A (RR-3-1)

• Withstand voltage: 1000V AC, DC per minute

• Contact resistance:  $10m \Omega$  or less

• Insertion / removal durability: 100 cycles

• Insertion / removal forces: 70g or over (RR-2-1)

: 150g or over (RR-3-1)

 $\bullet$  Adaptive male pin diameter:  $\phi$  0.45 to  $\phi$  0.6 (RR-2-1)

 $\phi$  0.8 to  $\phi$  1.0 (RR-3-1)

Operating temperature range: -40 to +85℃

OP-1 series and RR-2-1