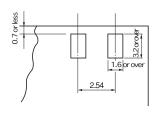

#### ■ Recommended land information

• For horizontal fitting

For vertical fitting

\* Please set the land edge to 0.7 mm or less from the PC board edge. (Housing OH series is used as the male pin.)