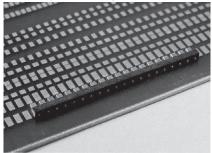

## HH-20 series (10pcs/pack)

- This is the 20P connected type with the connector HH-1 series for surface mounting fit to the carrier.
- This is arranged with a pitch of 2.54 mm. (Please cut to the desired number of poles and use.)
- After soldering, please remove the carrier.
- Reflow can be used for this type.
- Material

Carrier part: Resin part: PCT resin black (UL94V-0)

Pin part: Phosphor bronze, Finish: Gold plating over nickel base