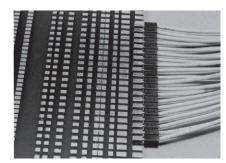

series (10pcs/pack)

- This is the 20P connected type with the connector HH-1 series for surface mounting fit to the carrier.
- This is arranged with a pitch of 2.54 mm. (Please cut to the desired number of poles and use.)
- After soldering, please remove the carrier.
- Reflow can be used for this type.
- Material

Carrier part: Resin part: PCT resin black (UL94V-0)

Pin part: Phosphor bronze, Finish: Gold plating over nickel base



### ■ Part No.

| Part No. | Finish       |
|----------|--------------|
| HH-20-G  | Gold plating |
| HH-20-S  | Tin plating  |

#### ■ Recommended land information

• For horizontal fitting



For vertical fitting



\* Please set the land edge to 0.7 mm or less from the PC board edge. (Housing OH series is used as the male pin.)



## ■ Example of usage





When male pins are used

### ■ Instructions for mounting

When a long type is used, it may be bent during reflow. Please hold the both sides with a masking tape.