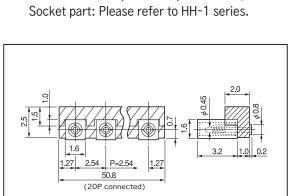

# Connector for surface mounting (connected type)

## HH-20 series (10pcs/pack)

- This is the 20P connected type with the connector HH-1 series for surface mounting fit to the carrier.
- This is arranged with a pitch of 2.54 mm. (Please cut to the desired number of poles and use.)
- After soldering, please remove the carrier.
- Reflow can be used for this type.
- Material

Carrier part: Resin part: PCT resin black (UL94V-0)

Pin part: Phosphor bronze, Finish: Gold plating over nickel base

### ■ Part No.

| Part No. | Finish       |
|----------|--------------|
| HH-20-G  | Gold plating |
| HH-20-S  | Tin plating  |