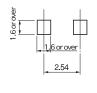

#### ■ Recommended land information

• For horizontal fitting

For vertical fitting

\* Please set the land edge to 0.7 mm or less from the PC board edge. (Housing OH series is used as the male pin.)