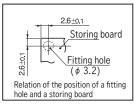

## Dimension of fitting hole

## SH series (100pcs/pack)

RoHS対応

- This is used for fixing a PC board to a chassis, etc. by one-touch insertion when there is no space for drilling a fitting hole to a PC board such as surface mounting board, high-density mounting board and small board.
- Material: Nylon 66 white (UL94V-0)
- Operating temperature range: 20 to + 80  $^\circ\!\!C$
- Adaptive PC board thickness: 1.2 mm to 1.6 mm
- Adaptive board thickness on the chassis side: 1.6 mm Fitting hole on the chassis side:  $\phi$  3.2 ± 0.1