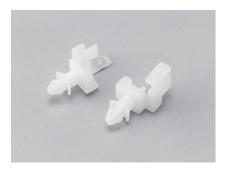

## SH series (100pcs/pack)

RoHS対応

- This is used for fixing a PC board to a chassis, etc. by one-touch insertion when there is no space for drilling a fitting hole to a PC board such as surface mounting board, high-density mounting board and small board.
- Material: Nylon 66 white (UL94V-0)
- Operating temperature range: 20 to + 80  $^\circ\!\!C$
- Adaptive PC board thickness: 1.2 mm to 1.6 mm
- Adaptive board thickness on the chassis side: 1.6 mm Fitting hole on the chassis side:  $\phi$  3.2 ± 0.1