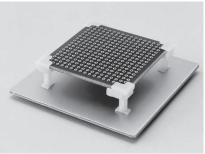

HT CO., LTD. terminals for boards

# One-touch fitting mount without hole for printed board

## SH series (100pcs/pack)

RoHS対応

- This is used for fixing a PC board to a chassis, etc. by one-touch insertion when there is no space for drilling a fitting hole to a PC board such as surface mounting board, high-density mounting board and small board.
- Material: Nylon 66 white (UL94V-0)
- Operating temperature range: 20 to + 80  $^\circ\!\!C$
- Adaptive PC board thickness: 1.2 mm to 1.6 mm
- Adaptive board thickness on the chassis side: 1.6 mm Fitting hole on the chassis side:  $\phi$  3.2 ± 0.1



#### Part No.

| Part No. | А    | Н  |
|----------|------|----|
| SH-4     | 5.4  | 4  |
| SH-7     | 8.4  | 7  |
| SH-12    | 13.4 | 12 |

## Dimension of fitting hole





### Example of usage