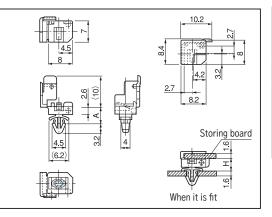

#### Part No.

| Part No. | А    | Н  |
|----------|------|----|
| SH-4     | 5.4  | 4  |
| SH-7     | 8.4  | 7  |
| SH-12    | 13.4 | 12 |

## SH series (100pcs/pack)

RoHS対応

- This is used for fixing a PC board to a chassis, etc. by one-touch insertion when there is no space for drilling a fitting hole to a PC board such as surface mounting board, high-density mounting board and small board.
- Material: Nylon 66 white (UL94V-0)
- Operating temperature range: 20 to + 80  $^\circ\!\!C$
- Adaptive PC board thickness: 1.2 mm to 1.6 mm
- Adaptive board thickness on the chassis side: 1.6 mm Fitting hole on the chassis side:  $\phi$  3.2 ± 0.1