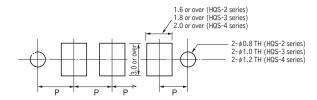

| 2.54 | 20                       |
| HQS-3-15 | 0.8 | 15 | 1.2 | 1.8 | 2.0 | 1.27  | 2.54 | 20                       |
| HQS-4-5  | 1.0 | 5  | 1.4 | 1.8 | 2.0 | 1.27  | 2.54 | 20                       |
| HQS-4-8  | 1.0 | 8  | 1.4 | 1.8 | 2.0 | 1.27  | 2.54 | 20                       |
| HQS-4-10 | 1.0 | 10 | 1.4 | 1.8 | 2.0 | 1.27  | 2.54 | 20                       |
| HQS-4-15 | 1.0 | 15 | 1.4 | 1.8 | 2.0 | 1.27  | 2.54 | 20                       |





### ■ How to order



Please fill in the desired number of poles.

(Please fill in the number of poles including the placement pin.)  $% \label{eq:poles} % A = \{ (1, 1) \mid (1, 1) \in \mathbb{N} : \{ (1, 1) \in \mathbb{N} :$ 

(With 8 pins as the face mounting pin and 2 pins as the positioning pin)

### ■ Recommended land information



### ■ Instructions for mounting

In the case that a warpage occurs on the resin part during reflow because many pins are connected for use, apply an adhesive to several places.