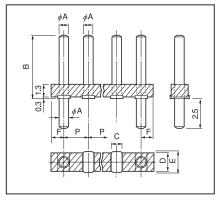

#### ■ Part No.

| Part No. | А   | В  | С   | D   | Е   | F     | Р    | Number of pins connected |
|----------|-----|----|-----|-----|-----|-------|------|--------------------------|
| HQS-2-5  | 0.6 | 5  | 1.0 | 1.6 | 2.0 | 0.635 | 2.54 | 20                       |
| HQS-2-8  | 0.6 | 8  | 1.0 | 1.6 | 2.0 | 0.635 | 2.54 | 20                       |
| HQS-2-10 | 0.6 | 10 | 1.0 | 1.6 | 2.0 | 0.635 | 2.54 | 20                       |
| HQS-3-5  | 0.8 | 5  | 1.2 | 1.8 | 2.0 | 1.27  | 2.54 | 20                       |
| HQS-3-8  | 0.8 | 8  | 1.2 | 1.8 | 2.0 | 1.27  | 2.54 | 20                       |
| HQS-3-10 | 0.8 | 10 | 1.2 | 1.8 | 2.0 | 1.27  | 2.54 | 20                       |
| HQS-3-15 | 0.8 | 15 | 1.2 | 1.8 | 2.0 | 1.27  | 2.54 | 20                       |
| HQS-4-5  | 1.0 | 5  | 1.4 | 1.8 | 2.0 | 1.27  | 2.54 | 20                       |
| HQS-4-8  | 1.0 | 8  | 1.4 | 1.8 | 2.0 | 1.27  | 2.54 | 20                       |
| HQS-4-10 | 1.0 | 10 | 1.4 | 1.8 | 2.0 | 1.27  | 2.54 | 20                       |
| HQS-4-15 | 1.0 | 15 | 1.4 | 1.8 | 2.0 | 1.27  | 2.54 | 20                       |