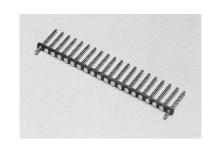

# HQS series (10pcs/pack)

- This product allows easy positioning by putting a positioning pin to HQ series.
- The specification is the same as HQ series.

(With 8 pins as the face mounting pin and 2 pins as the positioning pin)