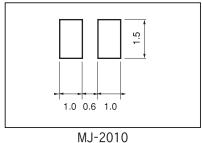

## **Cutting jumper for surface mounting**

# Part No.: MJ-2010、MJ-3216

- After mounting on the PCB for short-circuit, it is possible to make an open circuit once the short circuit becomes unnecessary.
- This can also be used for checking.
- Material: Copper
- Finish: Tin plating over nickel base
- Rated current: 2A





MJ-3216

■ Example of usage





Cut it by using a nipper when it becomes unnecessary

#### ■ Part No.

| Part No.  | Package             |
|-----------|---------------------|
| MJ-2010   | Bulk (1000pcs/pack) |
| MJ-2010-T | Reel (1500pcs/reel) |
| MJ-3216   | Bulk (1000pcs/pack) |
| MJ-3216-T | Reel (700pcs/reel)  |

### ■ Recommended land information





### ■ Dimension of the reel



С D Ε F G Ρ W MJ-2010 3.5 2.2 1.2 2.2 9 4 8 MJ-3216 5.5 3.4 1.8 2.2 13 12 8