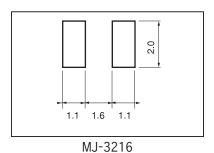

## **Cutting jumper for surface mounting**

# Part No.: MJ-2010、MJ-3216

- After mounting on the PCB for short-circuit, it is possible to make an open circuit once the short circuit becomes unnecessary.
- This can also be used for checking.
- Material: Copper
- Finish: Tin plating over nickel base
- Rated current: 2A





MJ-3216

■ Example of usage





Cut it by using a nipper when it becomes unnecessary

#### ■ Part No.

| Part No.  | Package             |
|-----------|---------------------|
| MJ-2010   | Bulk (1000pcs/pack) |
| MJ-2010-T | Reel (1500pcs/reel) |
| MJ-3216   | Bulk (1000pcs/pack) |
| MJ-3216-T | Reel (700pcs/reel)  |

### ■ Recommended land information





### ■ Dimension of the reel



С D Ε F G Ρ W MJ-2010 3.5 2.2 1.2 2.2 9 4 8 MJ-3216 5.5 3.4 1.8 2.2 13 12 8