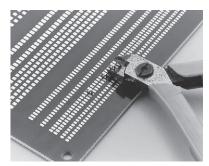

MJ-3216

■ Example of usage

Cut it by using a nipper when it becomes unnecessary