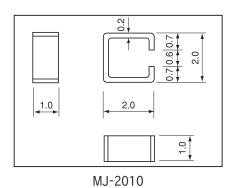

# Part No.: MJ-2010、MJ-3216

- After mounting on the PCB for short-circuit, it is possible to make an open circuit once the short circuit becomes unnecessary.
- This can also be used for checking.
- Material: Copper
- Finish: Tin plating over nickel base
- Rated current: 2A

#### ■ Part No.

| Part No.  | Package             |
|-----------|---------------------|
| MJ-2010   | Bulk (1000pcs/pack) |
| MJ-2010-T | Reel (1500pcs/reel) |
| MJ-3216   | Bulk (1000pcs/pack) |
| MJ-3216-T | Reel (700pcs/reel)  |