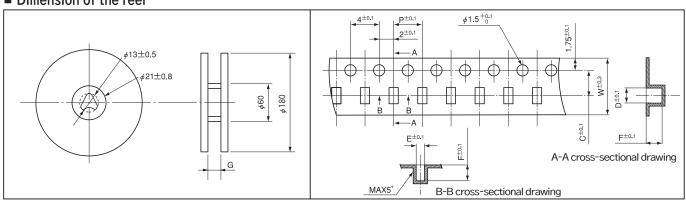

### ■ Dimension of the reel

С D Ε F G Ρ W MJ-2010 3.5 2.2 1.2 2.2 9 4 8 MJ-3216 5.5 3.4 1.8 2.2 13 12 8