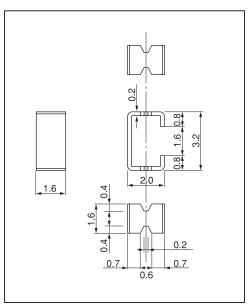

# Part No.: MJ-2010、MJ-3216

- After mounting on the PCB for short-circuit, it is possible to make an open circuit once the short circuit becomes unnecessary.
- This can also be used for checking.
- Material: Copper
- Finish: Tin plating over nickel base
- Rated current: 2A

#### ■ Part No.

| Part No.  | Package             |
|-----------|---------------------|
| MJ-2010   | Bulk (1000pcs/pack) |
| MJ-2010-T | Reel (1500pcs/reel) |
| MJ-3216   | Bulk (1000pcs/pack) |
| MJ-3216-T | Reel (700pcs/reel)  |