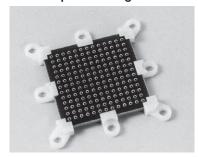

## SF, SG series (100pcs/pack)

- This is used for fixing by insertion when there is no space for drilling a fitting hole to a PC board such as surface mounting board and high-density mounting board.
- For a large PC board, please insert SG series to the side.
- The distance between a chassis (base) and a PC board is 1.5 mm. If a longer distance is required, any distance (mm) can be set by inserting EP series underneath to raise them.
- Material: Acetal copolymer milky white (UL94HB)
- Operating temperature range: -40 to +85℃

### ■ Example of usage

When EP series is used for SF series