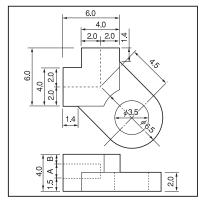

#### ■ Part No.

| Part No. | А    | В    | Printed board thickness |
|----------|------|------|-------------------------|
| SF-0.6   | 0.55 | 1.95 | 0.6                     |
| SF-0.8   | 0.75 | 1.75 | 0.8                     |
| SF-1.0   | 0.95 | 1.55 | 1.0                     |
| SF-1.2   | 1.15 | 1.35 | 1.2                     |
| SF-1.6   | 1.55 | 0.95 | 1.6                     |

#### ■ Part No.

| Part No. | А    | В    | Printed board thickness |
|----------|------|------|-------------------------|
| SG-0.6   | 0.55 | 1.95 | 0.6                     |
| SG-0.8   | 0.75 | 1.75 | 0.8                     |
| SG-1.0   | 0.95 | 1.55 | 1.0                     |
| SG-1.2   | 1.15 | 1.35 | 1.2                     |
| SG-1.6   | 1.55 | 0.95 | 1.6                     |

# Fitting hole position

•Please insert EP series underneath to raise 1.5 mm or over from the chassis (base).