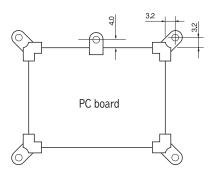

## SF, SG series (100pcs/pack)

- This is used for fixing by insertion when there is no space for drilling a fitting hole to a PC board such as surface mounting board and high-density mounting board.
- For a large PC board, please insert SG series to the side.
- The distance between a chassis (base) and a PC board is 1.5 mm. If a longer distance is required, any distance (mm) can be set by inserting EP series underneath to raise them.
- Material: Acetal copolymer milky white (UL94HB)
- Operating temperature range: -40 to +85℃

# Fitting hole position

•Please insert EP series underneath to raise 1.5 mm or over from the chassis (base).