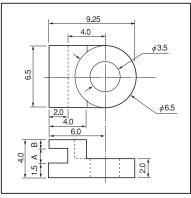

SF series

#### ■ Part No.

| Part No. | А    | В    | Printed board thickness |
|----------|------|------|-------------------------|
| SF-0.6   | 0.55 | 1.95 | 0.6                     |
| SF-0.8   | 0.75 | 1.75 | 0.8                     |
| SF-1.0   | 0.95 | 1.55 | 1.0                     |
| SF-1.2   | 1.15 | 1.35 | 1.2                     |
| SF-1.6   | 1.55 | 0.95 | 1.6                     |