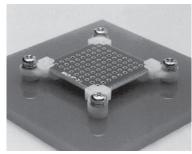

## SF, SG series (100pcs/pack)

- This is used for fixing by insertion when there is no space for drilling a fitting hole to a PC board such as surface mounting board and high-density mounting board.
- For a large PC board, please insert SG series to the side.
- The distance between a chassis (base) and a PC board is 1.5 mm. If a longer distance is required, any distance (mm) can be set by inserting EP series underneath to raise them.
- Material: Acetal copolymer milky white (UL94HB)
- Operating temperature range: -40 to +85℃

### ■ Example of usage

When EP series is used for SF series