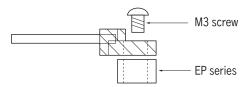

### ■ Example of usage

When EP series is used for SF series

## SF, SG series (100pcs/pack)

- This is used for fixing by insertion when there is no space for drilling a fitting hole to a PC board such as surface mounting board and high-density mounting board.
- For a large PC board, please insert SG series to the side.
- The distance between a chassis (base) and a PC board is 1.5 mm. If a longer distance is required, any distance (mm) can be set by inserting EP series underneath to raise them.
- Material: Acetal copolymer milky white (UL94HB)
- Operating temperature range: -40 to +85℃