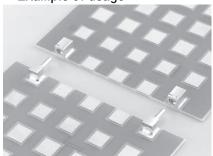

# Parallel type power supply socket surface mounting

## HH-51, HHO-51

- This socket can connect the boards in parallel.
- This can supply power.

Material

HH-51: Body: Brass

Contact: Beryllium copper

HHO-51: Brass

• Finish: Gold plating over nickel base

Rated current: 20A

Contact resistance: 10m Ω or less
Insertion / removal forces: 150g or over
Insertion / removal durability: 100 cycles
Adaptive male pin diameter: φ 1.7 to φ 2.1
Operating temperature range: -40 to + 125°C

## ■ Part No.

| Part No. | Package            |
|----------|--------------------|
| HH-51    | Bulk (100pcs/pack) |
| HH-51-T  | Reel(300pcs/reel)  |
| HHO-51   | Bulk (100pcs/pack) |
| HHO-51-T | Reel (200pcs/reel) |

## Recommended land information







## ■ Example of usage





## ■ Instructions for use

The grooved side of HH-51 is the direction for inserting the pin.







Part No.: HHO-51

## ■ Dimension of the reel (HHO-51-T)



X The dimension of the reel for HH-51-T is the same as that for HH-5.