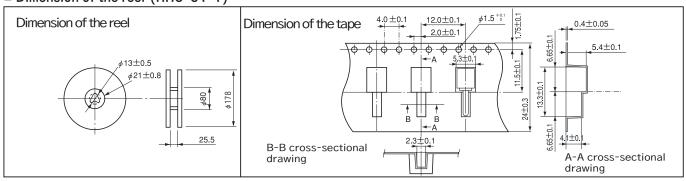

## ■ Dimension of the reel (HHO-51-T)

X The dimension of the reel for HH-51-T is the same as that for HH-5.