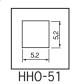

# Parallel type power supply socket surface mounting

## HH-51, HHO-51

- This socket can connect the boards in parallel.
- This can supply power.

Material

HH-51: Body: Brass

Contact: Beryllium copper

HHO-51: Brass

• Finish: Gold plating over nickel base

Rated current: 20A

Contact resistance: 10m Ω or less
Insertion / removal forces: 150g or over
Insertion / removal durability: 100 cycles
Adaptive male pin diameter: φ 1.7 to φ 2.1
Operating temperature range: -40 to + 125°C

## ■ Part No.

| Part No. | Package            |
|----------|--------------------|
| HH-51    | Bulk (100pcs/pack) |
| HH-51-T  | Reel(300pcs/reel)  |
| HHO-51   | Bulk (100pcs/pack) |
| HHO-51-T | Reel (200pcs/reel) |

## Recommended land information







## ■ Example of usage





## ■ Instructions for use

The grooved side of HH-51 is the direction for inserting the pin.







Part No.: HHO-51

## ■ Dimension of the reel (HHO-51-T)



X The dimension of the reel for HH-51-T is the same as that for HH-5.