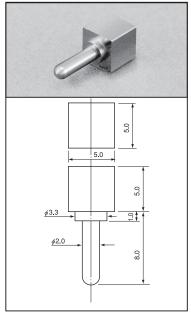

## ■ Instructions for use

The grooved side of HH-51 is the direction for inserting the pin.

Part No.: HHO-51