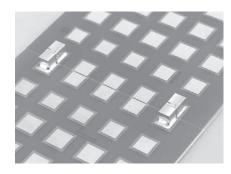

# Parallel type power supply socket surface mounting

## HH-51, HHO-51

- This socket can connect the boards in parallel.
- This can supply power.

Material

HH-51: Body: Brass

Contact: Beryllium copper

HHO-51: Brass

• Finish: Gold plating over nickel base

Rated current: 20A

Contact resistance: 10m Ω or less
Insertion / removal forces: 150g or over
Insertion / removal durability: 100 cycles
Adaptive male pin diameter: φ 1.7 to φ 2.1
Operating temperature range: -40 to + 125°C

## ■ Part No.

| Part No. | Package            |
|----------|--------------------|
| HH-51    | Bulk (100pcs/pack) |
| HH-51-T  | Reel(300pcs/reel)  |
| HHO-51   | Bulk (100pcs/pack) |
| HHO-51-T | Reel (200pcs/reel) |

## Recommended land information







## ■ Example of usage





## ■ Instructions for use

The grooved side of HH-51 is the direction for inserting the pin.







Part No.: HHO-51

## ■ Dimension of the reel (HHO-51-T)



X The dimension of the reel for HH-51-T is the same as that for HH-5.