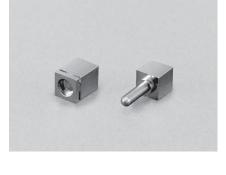

## HH-51, HHO-51

- This socket can connect the boards in parallel.
- This can supply power.

Material

HH-51: Body: Brass

Contact: Beryllium copper

HHO-51: Brass

• Finish: Gold plating over nickel base

Rated current: 20A

## ■ Instructions for use

The grooved side of HH-51 is the direction for inserting the pin.

Part No.: HHO-51