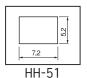

# Parallel type power supply socket surface mounting

## HH-51, HHO-51

- This socket can connect the boards in parallel.
- This can supply power.

Material

HH-51: Body: Brass

Contact: Beryllium copper

HHO-51: Brass

• Finish: Gold plating over nickel base

Rated current: 20A

Contact resistance: 10m Ω or less
Insertion / removal forces: 150g or over
Insertion / removal durability: 100 cycles
Adaptive male pin diameter: φ 1.7 to φ 2.1
Operating temperature range: -40 to + 125°C

## ■ Part No.

| Part No. | Package            |
|----------|--------------------|
| HH-51    | Bulk (100pcs/pack) |
| HH-51-T  | Reel(300pcs/reel)  |
| HHO-51   | Bulk (100pcs/pack) |
| HHO-51-T | Reel (200pcs/reel) |

## Recommended land information







## ■ Example of usage





## ■ Instructions for use

The grooved side of HH-51 is the direction for inserting the pin.







Part No.: HHO-51

## ■ Dimension of the reel (HHO-51-T)



X The dimension of the reel for HH-51-T is the same as that for HH-5.