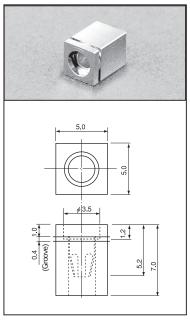

## ■ Part No.

| Part No. | Package            |
|----------|--------------------|
| HH-51    | Bulk (100pcs/pack) |
| HH-51-T  | Reel(300pcs/reel)  |
| HHO-51   | Bulk (100pcs/pack) |
| HHO-51-T | Reel (200pcs/reel) |

## ■ Instructions for use

The grooved side of HH-51 is the direction for inserting the pin.

Part No.: HHO-51