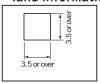

# Parallel type male pin for surface mounting

# **HHO-31**

- This male pin is adaptive for the mating side, HH-3 series.
- By combining this with HH-3, PC boards can be connected in parallel.
- Two types (separate type and reel type) are available.
- Material: Brass
- Finish: Gold plating over nickel base
- Rated current: 7A
- Operating temperature range: -40 to +150℃

#### ■ Part No.

| Part No. | Package            |
|----------|--------------------|
| HHO-31   | Bulk (100pcs/pack) |
| HHO-31-T | Reel (500pcs/reel) |

# ■ Example of usage



When HHO-31 and HH-3-G are combined

#### **■** Dimension



# ■ Recommended land information



### ■ Dimension of the reel (HHO-31-T)