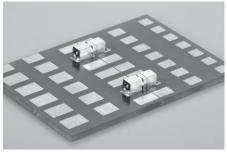

# Parallel type male pin for surface mounting

# **HHO-31**

- This male pin is adaptive for the mating side, HH-3 series.
- By combining this with HH-3, PC boards can be connected in parallel.
- Two types (separate type and reel type) are available.
- Material: Brass
- Finish: Gold plating over nickel base
- Rated current: 7A
- Operating temperature range: -40 to +150℃

#### ■ Part No.

| Part No. | Package            |
|----------|--------------------|
| HHO-31   | Bulk (100pcs/pack) |
| HHO-31-T | Reel (500pcs/reel) |

# ■ Example of usage



When HHO-31 and HH-3-G are combined

#### **■** Dimension



# ■ Recommended land information



### ■ Dimension of the reel (HHO-31-T)