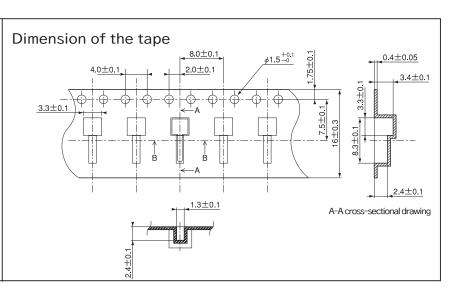

# Parallel type male pin for surface mounting

# **HHO-31**

- This male pin is adaptive for the mating side, HH-3 series.
- By combining this with HH-3, PC boards can be connected in parallel.
- Two types (separate type and reel type) are available.
- Material: Brass
- Finish: Gold plating over nickel base
- Rated current: 7A
- Operating temperature range: -40 to +150℃

#### ■ Part No.

| Part No. | Package            |
|----------|--------------------|
| HHO-31   | Bulk (100pcs/pack) |
| HHO-31-T | Reel (500pcs/reel) |

# ■ Example of usage



When HHO-31 and HH-3-G are combined

#### **■** Dimension



# ■ Recommended land information



### ■ Dimension of the reel (HHO-31-T)