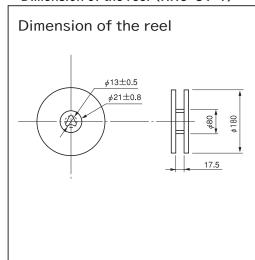

# Parallel type male pin for surface mounting

# **HHO-31**

- This male pin is adaptive for the mating side, HH-3 series.
- By combining this with HH-3, PC boards can be connected in parallel.
- Two types (separate type and reel type) are available.
- Material: Brass
- Finish: Gold plating over nickel base
- Rated current: 7A
- Operating temperature range: -40 to +150℃

#### ■ Part No.

| Part No. | Package            |
|----------|--------------------|
| HHO-31   | Bulk (100pcs/pack) |
| HHO-31-T | Reel (500pcs/reel) |

# ■ Example of usage



When HHO-31 and HH-3-G are combined

#### **■** Dimension



# ■ Recommended land information



### ■ Dimension of the reel (HHO-31-T)