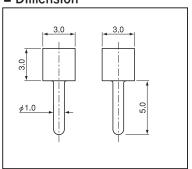

# Parallel type male pin for surface mounting

# **HHO-31**

- This male pin is adaptive for the mating side, HH-3 series.
- By combining this with HH-3, PC boards can be connected in parallel.
- Two types (separate type and reel type) are available.
- Material: Brass
- Finish: Gold plating over nickel base
- Rated current: 7A
- Operating temperature range: -40 to +150℃

#### ■ Part No.

| Part No. | Package            |
|----------|--------------------|
| HHO-31   | Bulk (100pcs/pack) |
| HHO-31-T | Reel (500pcs/reel) |

# ■ Example of usage



When HHO-31 and HH-3-G are combined

#### **■** Dimension



# ■ Recommended land information



### ■ Dimension of the reel (HHO-31-T)