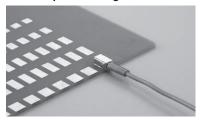

ing a metal lock fitting.
- Please solder and fit the electric wire.
- The six resin colors, BLACK, RED, YELLOW, GREEN, BLUE, WHITE
- Material Pin part: Brass

Resin part: Acetal copolymer (UL94HB)

- Finish: Gold plating over nickel base
- Rated current: 5A
- Electric wire diameter that can be fit: Thinner than AWG20

#### ■ How to order





HJ-3



HJ-31

## Metal lock fitting for HH-3

## Part No.: HH-3-R (100pcs/pack)

- This product is a metal fitting for prevent the male pin (HJ-3) attached to the power supply connector for surface mounting (HH-3 series) from being taken off.
- This is used to prevent a pin from being taken off on a place with vibration and to increase the reliability.
- Material: Beryllium copper
- Finish: Nickel plating
- Part No.: HH-3-R





■ Example of usage