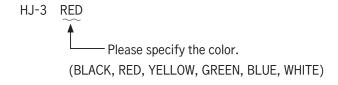

# Male pin for HH-3

## Part No.: **HJ-3, HJ-31** (10pcs/pack)

- This male pin is used for the power supply connector for surface mounting (HH-3 series).
- HJ-3 is for using the metal lock fitting (HH-3-R).
- HJ-31 is for not using a metal lock fitting.
- Please solder and fit the electric wire.
- The six resin colors, BLACK, RED, YELLOW, GREEN, BLUE, WHITE
- Material Pin part: Brass

Resin part: Acetal copolymer (UL94HB)

- Finish: Gold plating over nickel base
- Rated current: 5A
- Electric wire diameter that can be fit: Thinner than AWG20

#### ■ How to order





HJ-3



HJ-31

## Metal lock fitting for HH-3

## Part No.: HH-3-R (100pcs/pack)

- This product is a metal fitting for prevent the male pin (HJ-3) attached to the power supply connector for surface mounting (HH-3 series) from being taken off.
- This is used to prevent a pin from being taken off on a place with vibration and to increase the reliability.
- Material: Beryllium copper
- Finish: Nickel plating
- Part No.: HH-3-R





■ Example of usage