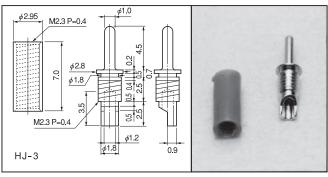

# Male pin for HH-3

## Part No.: **HJ-3, HJ-31** (10pcs/pack)

- This male pin is used for the power supply connector for surface mounting (HH-3 series).
- HJ-3 is for using the metal lock fitting (HH-3-R).
- HJ-31 is for not using a metal lock fitting.
- Please solder and fit the electric wire.
- The six resin colors, BLACK, RED, YELLOW, GREEN, BLUE, WHITE
- Material Pin part: Brass

Resin part: Acetal copolymer (UL94HB)

- Finish: Gold plating over nickel base
- Rated current: 5A
- Electric wire diameter that can be fit: Thinner than AWG20