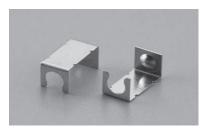

## Metal lock fitting for HH-3

## Part No.: HH-3-R (100pcs/pack)

- This product is a metal fitting for prevent the male pin (HJ-3) attached to the power supply connector for surface mounting (HH-3 series) from being taken off.
- This is used to prevent a pin from being taken off on a place with vibration and to increase the reliability.
- Material: Beryllium copper
- Finish: Nickel plating
- Part No.: HH-3-R