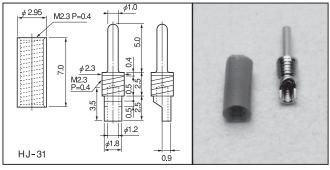

## Part No.: **HJ-3, HJ-31** (10pcs/pack)

- This male pin is used for the power supply connector for surface mounting (HH-3 series).
- HJ-3 is for using the metal lock fitting (HH-3-R).
- HJ-31 is for not using a metal lock fitting.
- Please solder and fit the electric wire.
- The six resin colors, BLACK, RED, YELLOW, GREEN, BLUE, WHITE
- Material Pin part: Brass