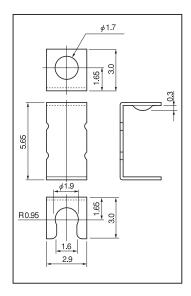

## Metal lock fitting for HH-3

## Part No.: HH-3-R (100pcs/pack)

- This product is a metal fitting for prevent the male pin (HJ-3) attached to the power supply connector for surface mounting (HH-3 series) from being taken off.
- This is used to prevent a pin from being taken off on a place with vibration and to increase the reliability.
- Material: Beryllium copper
- Finish: Nickel plating
- Part No.: HH-3-R